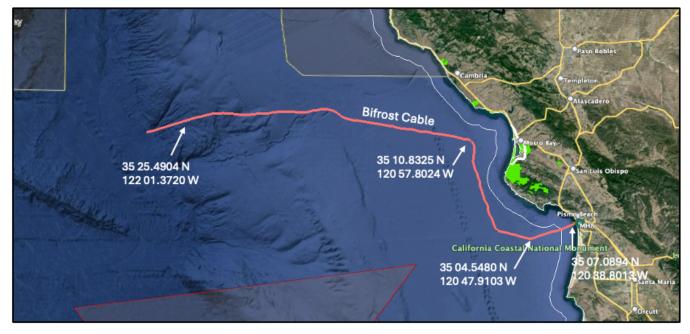

### LOCATION OF OPERATIONS

The cable alignment will cross NOAA Navigational Charts: 18700 (South half) and 18703 (Southwest corner). The cable alignment will pass through the coordinates listed in the table on the following page. The figure below shows the alignment.

| Latitude |         |   | Longitude |         |   |
|----------|---------|---|-----------|---------|---|
| (WGS 84) |         |   | (WGS 84)  |         |   |
| 35       | 07.3345 | Ν | 120       | 37.9196 | W |
| 35       | 07.0894 | Ν | 120       | 38.8013 | W |
| 35       | 05.7970 | Ν | 120       | 43.2708 | W |
| 35       | 04.5480 | Ν | 120       | 47.9103 | W |
| 35       | 05.2399 | Ν | 120       | 51.7948 | W |
| 35       | 05.8617 | Ν | 120       | 55.0510 | W |
| 35       | 06.2959 | Ν | 120       | 55.7683 | W |
| 35       | 10.8325 | Ν | 120       | 57.8024 | W |
| 35       | 13.6122 | Ν | 120       | 59.1381 | W |
| 35       | 18.3236 | Ν | 121       | 00.7454 | W |
| 35       | 20.3596 | Ν | 121       | 00.4671 | W |
| 35       | 21.0845 | Ν | 121       | 00.5556 | W |
| 35       | 21.5070 | Ν | 121       | 00.8225 | W |
| 35       | 22.0279 | Ν | 121       | 01.5233 | W |
| 35       | 23.1543 | Ν | 121       | 09.3868 | W |
| 35       | 21.5070 | Ν | 121       | 00.8225 | W |
| 35       | 22.0279 | Ν | 121       | 01.5233 | W |
| 35       | 23.1543 | Ν | 121       | 09.3868 | W |
| 35       | 23.9378 | Ν | 121       | 15.6053 | W |
| 35       | 24.5970 | Ν | 121       | 20.1240 | W |
| 35       | 25.7625 | Ν | 121       | 28.6524 | W |
| 35       | 27.3428 | Ν | 121       | 32.7296 | W |
| 35       | 26.1933 | Ν | 121       | 52.2079 | W |
| 35       | 26.2773 | Ν | 121       | 57.5201 | W |
| 35       | 25.4904 | Ν | 122       | 01.3720 | W |